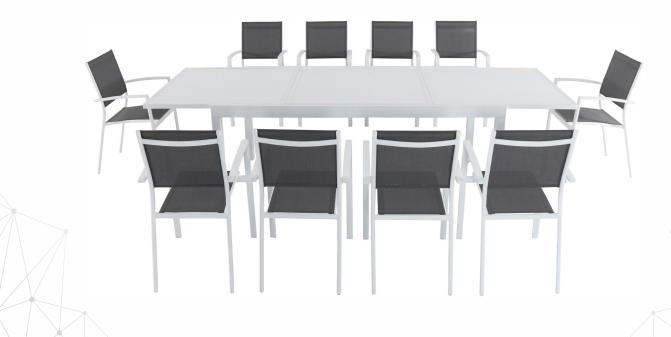

The Harper 11-piece sling dining set from Mod may be simple, but it's anything but basic. Strong, weather-resistant fabric cradles your body to bring ultimate delight while you dine at the end of a well-fought day. A rust-proof aluminum frame adds durability to the furniture, allowing you to sink into maximum comfort and stability. The expandable table takes this set to another level, letting you convert from an intimate meal with your partner to an effervescent party with space for 10. This dining set enables you to afford quality patio furniture equipped to entertain a few friends or many in your outdoor retreat courtesy of Mod Furniture.

## Features

- 11-piece dining set from the Harper Collection
- Set includes 10 sling dining chairs and an expandable dining table
- Rust-resistant aluminum frames are perfect for outdoor use
- Made with all-weather materials will last year after year
- Breathable sling fabric dries quickly, resists stains and UV harm
- Table expands from 78" to 118" whenever needed
- Lightweight chairs are stackable for easy storage
- Fabric color: Gray