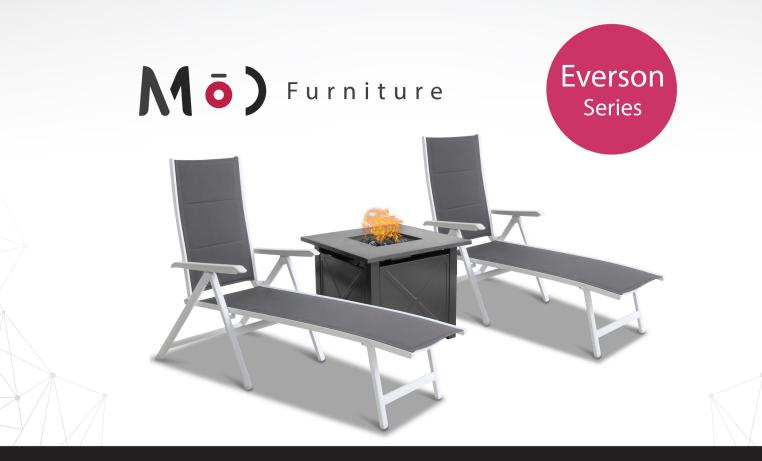

You are one palm tree away from paradise with the Everson 3-piece set by Mōd. The collection includes 2 chaise lounge chairs and 40,000 BTU fire pit table. While the clean design of the chaise lounge chairs may be minimal and modern, they provide maximum comfort, crafted with padded sling fabric. The chairs also provide maximum versatility—the adjustable chair back allows for various levels of lounging and then can fold up completely into a third of its size for easy storage at night or off season. Although you may not want to store these chairs because you will be too busy enjoying your fire pit. The compact and clean gas fire pit is easy to use with push-button ignition and flame control, while its fuel tank is neatly concealed within the durable powder-coated steel frame, and accessible through a convenient access door. The ceramic tile tabletop surrounding the burner pan doubles as a modern coffee table and when not in use, cover the burner with the included lid for added surface space. Created with all-weather materials, your backyard will be your outside oasis for years to come.

## **Features**

- 3-piece chat set from the Everson Collection
- Set includes: 2 padded sling folding chaise lounge chairs and 40,000 BTU gas fire pit table
- Chairs fold flat for easy storage and portability
- Breathable sling fabric dries quickly, resists stains and UV harm
- · Frame color: White
- Fabric color: Grav
- . 30-in. square fire pit constructed with durable powder-coated steel
- Ceramic tile tabletop surrounds burner pan
- Push-button ignition and flame control
- Concealed tank storage with easy-access door