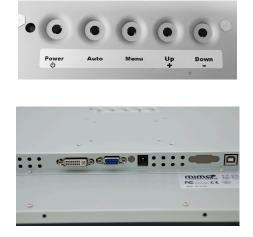

#### **Features:**

- 1920 x 1080 HD Resolution
- 16:9 Aspect Ratio
- 1000:1 Contrast Ratio
- 250 cd/m2 Brightness
- 89/89/89/89 Wide Viewing Angle
- VESA (75 mm & 100 mm) and Flange Mounting Options
- Touch Screen Optional (M21580C-OF)
  - 10 point Capacitive (PCAP) Touch Sensor
  - Windows 8 Plug & Play Touch Controller, USB
- Non-touch version has 2.4mm chemically strengthened glass in place of the PCAP sensor for added durability