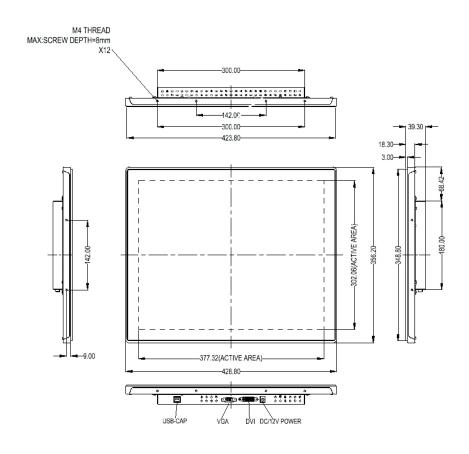

strial applications. Featuring an molded front bezel to control dust and liquids, VGA/DVI video along with VESA and or flange mount capability, the Mimo Open Frame family make the most of your digital world.

#### Features:

- 1280 x 1024 Resolution
- 5:4 Aspect Ratio
- 1000:1 Contrast Ratio
- 250 cd/m2 Brightness
- 89/89/89/89 Wide Viewing Angle
- VESA (75 mm & 100 mm) and Flange Mounting Options
- Touch Screen Optional (M19024C-OF)
  - 10 point Capacitive (PCAP) Touch Sensor
  - Windows 8 Plug & Play Touch Controller, USB
- Non-touch version has 2.4mm chemically strengthened glass in place of the PCAP sensor for added durability

### **Applications:**

- Kiosk
- Gaming/Amusement
- Industrial Automation
- POP/POI



M19024-OF / M19024C-OF

## **Dimensions and Mechanical Specifications**





### **Mimo Monitors**

743 Alexander Rd. Suite 15 Princeton, NJ 08540

info@mimomonitors.com

Sales: 1-855-YES-MIMO (937-6466)