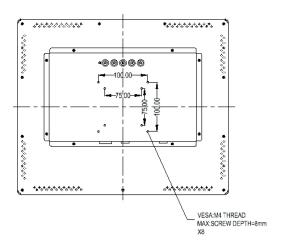

rial applications. Featuring an molded front bezel to control dust and liquids, VGA/DVI video along with VESA and or flange mount capability, the Mimo Open Frame family make the most of your digital world.

#### Features:

- 1280 x 1024 Resolution
- 5:4 Aspect Ratio
- 1000:1 Contrast Ratio
- 250 cd/m2 Brightness
- 89/89/89/89 Wide Viewing Angle
- VESA (75 mm & 100 mm) and Flange Mounting Options
- Touch Screen Optional (M19024C-OF)
  - 10 point Capacitive (PCAP) Touch Sensor
  - Windows 8 Plug & Play Touch Controller, USB
- Non-touch version has 2.4mm chemically strengthened glass in place of the PCAP sensor for added durability

### **Applications:**

- Kiosk
- Gaming/Amusement
- Industrial Automation
- POP/POI



M19024-OF / M19024C-OF

## **Dimensions and Mechanical Specifications**





### **Mimo Monitors**

743 Alexander Rd. Suite 15 Princeton, NJ 08540

info@mimomonitors.com

Sales: 1-855-YES-MIMO (937-6466)