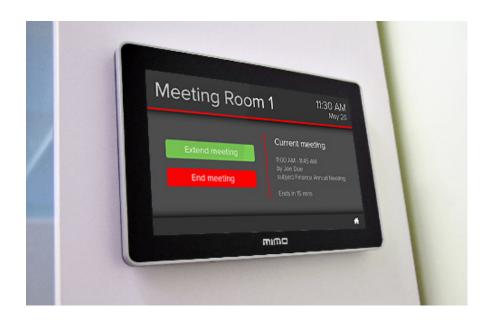

# Flat Wall Mount for Displays & Tablets 7" to 14"

**FVWM-101** 

The Mimo flat wall and glass mounts are perfect for both any office or industrial installation.

## Flat Wall Mount

This flush wall and glass mounts provide an elegant finish that streamlines your screen seamlessly with the decor of the room. It securely supports flat screens weighing up to 66lbs (30kgs) just 0.6-inch (15.5mm) from the drywall or glass wall, offering slim line mounting solutions that are almost flush to its surroundings. This space-saving design is ideal for displays where screen movement is not required. Installation is quick and easy and compatible with a wide variety of monitors with 75mm x 75mm (3-inch x 3inch) or 100mm x 100mm (4-inch x 4-mch) VESA mounting hole patterns. The screen can easily be removed and changed but is still protected against theft with a security screw. Works with all Mimo monitor screens which are VESA-compatible.