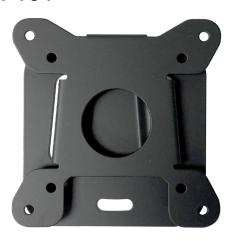

## Flat Wall Mount

This flush wall and glass mounts provide an elegant finish that streamlines your screen seamlessly with the decor of the room. It securely supports flat screens weighing up to 66lbs (30kgs) just 0.6-inch (15.5mm) from the drywall or glass wall, offering slim line mounting solutions that are almost flush to its surroundings. This space-saving design is ideal for displays where screen movement is not required. Installation is quick and easy and compatible with a wide variety of monitors with 75mm x 75mm (3-inch x 3inch) or 100mm x 100mm (4-inch x 4-mch) VESA mounting hole patterns. The screen can easily be removed and changed but is still protected against theft with a security screw. Works with all Mimo monitor screens which are VESA-compatible.

#### Features:

- Mounting hole pattern (mm): 75x75; 100x100
- Mounting options: drywall wall or wood stud
- Space saving design is ideal for displays where screen movement is not required
- Screen can be easily removed and changed but is still protected against theft with a security screw
- Black printable signage to cover back of mount on back side of glass (glass mount only)