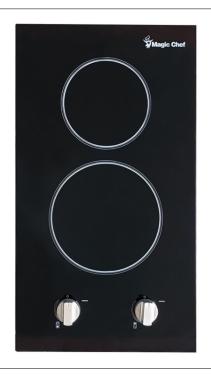

## 12-Inch Electric Cooktop - MCSCTE12BG2

## **Features**

- Schott glass ceramic panel combines the aesthetics of glass with the heat resistance and stability of ceramic
- Cooktop offers a smooth surface for quick and easy cleaning
- Features 1000W and 1600W single zone E.G.O. heating elements
- Indicator lights show which heating elements are on
- Sleek built-in design fits flush against countertops
- Corrugated pipe with 3 wires