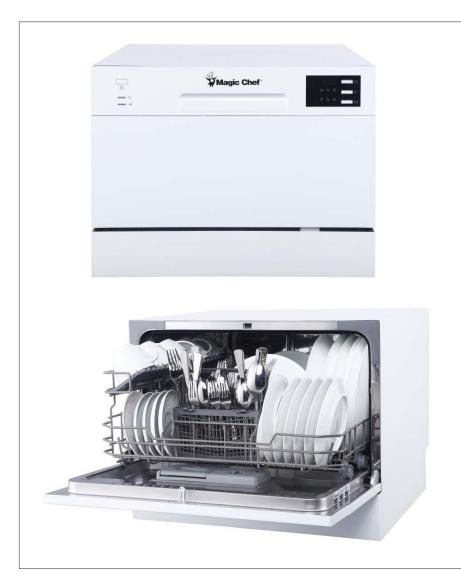

## 6-Place Setting Countertop Dishwasher • MCSCD6W5

## **Features**

- Easy-to-use electronic controls with digital display
- Choose from 6 programs to use the perfect wash for your dishes
- Organized interior arrangement includes a cutlery basket and cup shelf
- Hygienic residual drying system avoids using air outside the dishwasher
- Anti-flood device proves protection when the water level is too high
- Automatic detergent and rinse aid dispenser
- Convenient self-installation using the quick setup kit

|                  | Product Specifications                  |
|------------------|-----------------------------------------|
| Capacity         | 6-place setting                         |
| Unit Dimensions  | 21.7 in (W) x 17.2 in (H) x 19.7 in (D) |
| Unit Weight      | 44.3 lbs.                               |
| Loading Quantity | 280 / 40' HQ                            |
| UPC Code         | 665679016976                            |