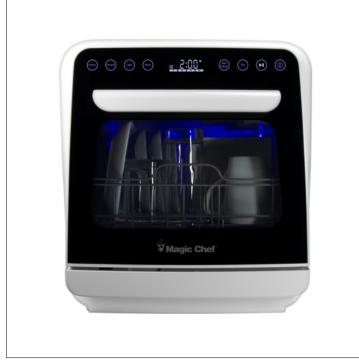

## Countertop Dishwasher • MCSCD3W

## Features

- Compact is perfect for small spaces like apartments, condos or small kitchens
- Easy-to-use electronic controls with digital display
- Choose from 5 programs to use the perfect wash for your dishes
- Self-clean function makes sure your dishwasher stays fresh
- Built-in 5L / 5.3 Qt. water tank means no external hookup is needed
- Easily organize with the removable upper rack and primary rack with foldable tines
- Upper and lower dual spray arms ensure all your dishes get cleaned
- Accessories include utensil baskets, water pitcher, produce basket, detergent scoop and removable filter