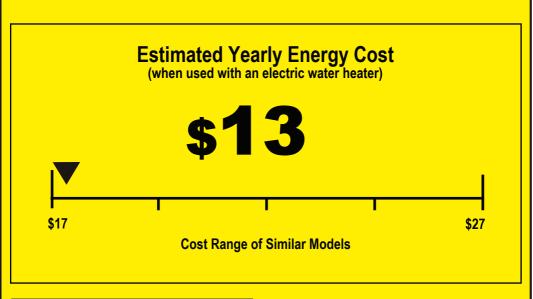

## EFERGUDE Dishwasher Capacity: Compact Brand: Magic Chef Models: MCSCD3W

104<sub>kWh</sub>

**Estimated Yearly Electricity Use** 

**\$13** 

Estimated Yearly Energy Cost (when used with a natural gas water heater)

Your cost will depend on your utility rates and use.

- Cost range based only on compact capacity models.
- Estimated energy cost based on four wash loads a week and a national average electricity cost of 12 cents per kWh and natural gas cost of \$1.09 per therm.
- For more information, visit www.ftc.gov/energy.