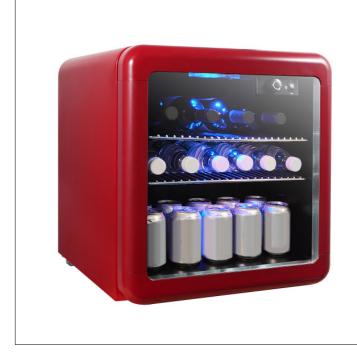

## 1.7 cu. ft. Retro Mini Beverage Cooler in Red • MCB17CHR

## **Features**

- Retro style beverage cooler provides that nostalgic look in any office, game room or dorm
- Tinted double pane glass door is more energy efficient and helps prevent condensation
- Interior LED lighting with On/Off switch showcases your beverages
- Adjustable temperature control ensures your beverages are the perfect temperature
- 2 removable wire shelves accommodate a variety of beverages
- Leveling legs help stabilize the beverage cooler on uneven surfaces