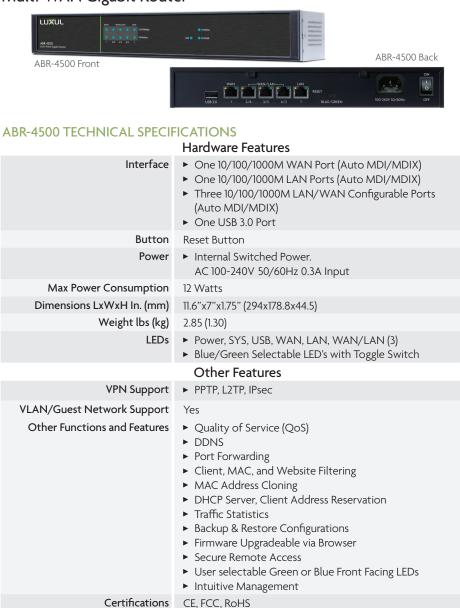

#### WHAT THIS PRODUCT DOES:

The Epic 4 Multi-WAN Gigabit Router with ports on the back (ABR-4500) provides an optimal platform for setting up the ultimate residential or commercial network. It features rear panel ports and front facing LEDs (user selectable blue/green colors) for clean integration with AV rack systems. This commercial grade router allows for up to 512 concurrent device routing entries. It features an intuitive interface with management, as well as firewall, QoS, VLAN, VPN and other capabilities that improve performance, scalability and security of your network.

#### FEATURES:

- I Dedicated WAN, 1 Dedicated LAN, 3 LAN/ WAN Configurable Ports
- ▶ 1 USB 3.0 Port for File Sharing and Printing
- Auto Failover between WAN ports
- Load Balancing
- Virtual Private Network (VPN): PPTP, L2TP
- Quality of Service (QoS)
- Virtual Local Area Network (VLAN)
- Bandwidth Control
- Content Filtering
- Network Security and Firewall