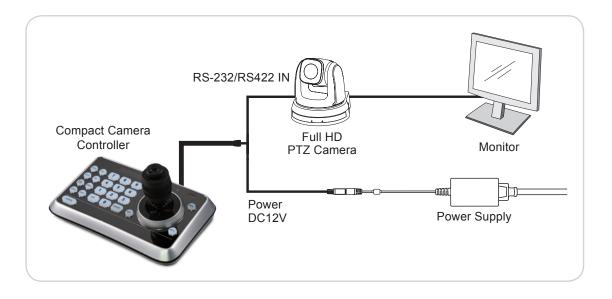

## VS-K20 PTZ Camera Controller

The VS-K20 joystick controls any of the Lumens PTZ cameras. This accessory allows for easy operation and different camera adjustments. With its auto back light keys and OLED display, the VS-K20 is a great camera controller accessory.

## **Key Features**

- Joystick for Pan/Tilt/Zoom and focusing
- Easy operation of versatile camera adjustments
- The RS-232/RS-422 communication interfaces allow long-distance communication
- High brightness OLED display
- Multi-level protection from illegal operation and settings
- Auto backlight keys