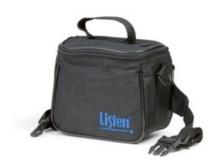

# Soft Case

#### **Product Overview:**

This durable nylon case is ideal for storing and transporting up to 3 portable units and accompanying accessories. It includes a shoulder strap and belt strap. The case secures with zipper and offers a convenient handle.

## Highlights:

- Durable Nylon
- Up to 3 units and accessories can be placed inside the bag
- Includes shoulder and belt strap

#### Includes:

One (1) Nylon pouch

One (1) Shoulder strap