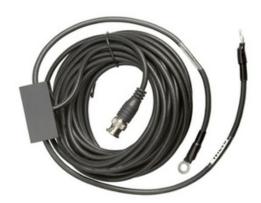

## **Product Overview:**

The LA-117 is a flexible dipole antenna for permanent installation. The antenna can be mounted on a wall, placed in a drop ceiling, or various other places where the antenna can be stretched. It is 27 in. (68.6 cm) long and is configured for a 216 MHz transmitter or receiver.

## Includes:

One (1) LA-117 Coaxial Dipole Remote Antenna (216 Mhz)

| Product Specification:Coaxial Dipole Remote Antenna (216 MHz) |                                                                                            |
|---------------------------------------------------------------|--------------------------------------------------------------------------------------------|
| Physical                                                      |                                                                                            |
| Material                                                      | Polyethylene Insulation, PVC Jacket, tinned copper conductor, tinned copper braided shield |
| Cable Type                                                    | RG-58 50 Ohm Coaxial Cable                                                                 |
| Diameter                                                      | 0.19 in. (4.88 mm)                                                                         |
| Length                                                        | 27.00 in. (68.6 cm)                                                                        |
| Cable Length                                                  | 25 ft. (7.62 m)                                                                            |
| Weight                                                        | 13.40 oz. (0.38 kg)                                                                        |
| Shipping Weight                                               | 1.0 lb (0.5 kg)                                                                            |
| RF                                                            |                                                                                            |
| Frequency Range                                               | 216.0125 - 216.9875 MHz                                                                    |