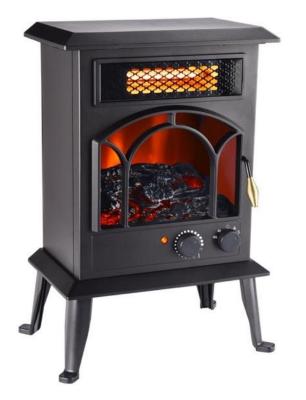

Top Vent Manual Stove Heater – Fan-forced portable electric heaters, each with a resistance heating element Heaters/Stoves

ifesmart

#### Product Dimensions:

(L x W x H, Weight) 15.67"L x 10.71"W x 22.44"H, 9.57lb

### **Powerful Heating:**

- 3 Infrared heating element
- 2 heat settings: 1,000w/1,500w

### **Additional Features:**

- Manual thermostat
- Realistic flame effect functions with or without heat
- 1-year limited warranty
- Minor assembly required