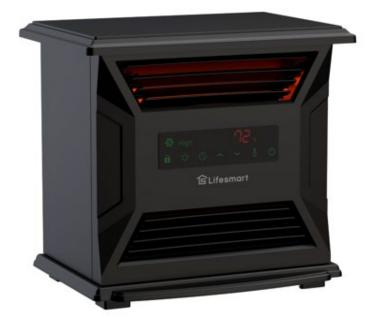

# 4-ELEMENT LOW PROFILE FRONT AIR INTAKE INFRARED HEATER-STEEL CABINET

### **Product Dimensions:**

(L x W x H, Weight) 13.8"L x 9.80"W x 13.0"H, 13.0lbs

### **Powerful Heating:**

- 4 quartz infrared heating elements
- 3 heat settings: 750w / 1,500w / and ECO-maintains a constant 68°

#### **Additional Features:**

- 12-hour programmable timer
- Soft-Touch LED control display
- Thermostat control system
- Innovative front air intake allows heater to be placed directly against the wall

- Remote control with LED indicator (2-AAA batteries not included)
- Black steel cool touch cabinet
- Lifetime washable filter
- 1-year limited warranty