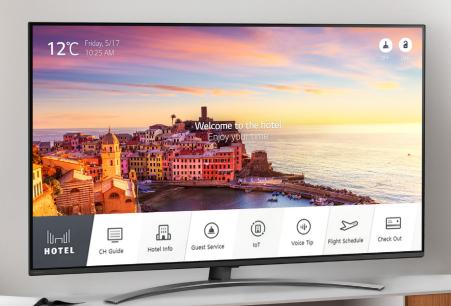

#### Pro:Centric Smart Application Platform

Pro:Centric SMART is optimized for customizing hospitality services for hotel brands and guests through an IP & RF infrastructure. With LG's smart customization tools and content management software, it increases convenience through implementation of high-end technology.

#### Pro:Centric Direct

The hotel management solution Pro:Centric Direct offers easy and simple editing tools, making it easy to perform service and IP network-based remote management. The Pro:Centric Direct solution enables users to edit their interface easily by providing customized interface and efficiently manages the TVs in the rooms. The current PCD version provides IoT-based in-room control as well as voice control function through LG Natural Language Processing (NLP). These IoT and voice-related functions will be your starting point to prepare for the hotel rooms of next generation through artificial intelligence.