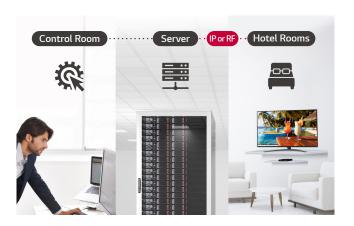

#### Pro:Centric Direct

The hotel management solution Pro:Centric Direct offers easy and simple editing tools, making it easy to perform service and IP network-based remote management. The Pro:Centric Direct solution enables users to edit their interface easily by providing customized interface and efficiently manages the TVs in the rooms. The current PCD version provides IoT-based in-room control as well as voice control function through LG Natural Language Processing (NLP). These IoT and voice-related functions will be your starting point to prepare for the hotel rooms of next generation through artificial intelligence.