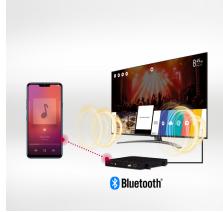

### Bluetooth Sound Sync

Bluetooth Sound Sync enables users to listen to music on a mobile device through TV speakers via Bluetooth connection.

# \* Support devices for Bluetooth Sound Sync : Android, iOS based mobile device.