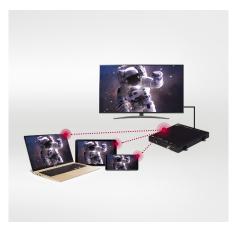

#### **SmartShare**

SmartShare allows users to share content more easily and quickly across various devices. It also simplifies the process by easily searching for the desired content and share content.