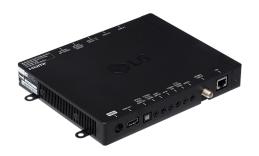

#### Front

- 1 POWER
- 2 HDMI OUT
- 3 OPTICAL DIGITAL AUDIO OUT
- 4 EXTERNAL RS-232C CONTROL
- 5 AUDIO LINE OUT
- 6 AV IN
- **7** EXTERNAL IR IN
- 8 RS-232C TELEVISION CONTROL
- 9 SERVICE
- 10 ANTENNA / CABLE IN
- 11 LAN
- 12 HDMI 1
- 13 HDMI 2
- **14** USB IN 1 / USB IN 2
- 15 MPI / MTI TELEVISION CONTROL
- **16** EXTERNAL MPI CONTROL