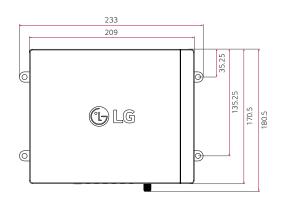

#### **DIMENSION**

(unit: mm)

\* Dimensions & Jack Panels may differ from the above image, so please contact LG sales team to verify before ordering.