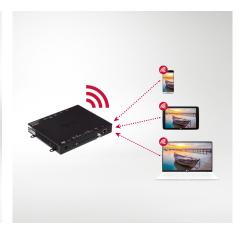

#### Soft AP

Software-enabled Access Point (Soft AP) functions as Wi-Fi that uses TV as a wireless hotspot, enabling guests to connect their own devices to the Soft AP.

- \* Soft AP should be set in installation menu.
- \* Smart Mirroring may not be operated at the same
- \* This feature may not be available in certain devices because of different encryption method.