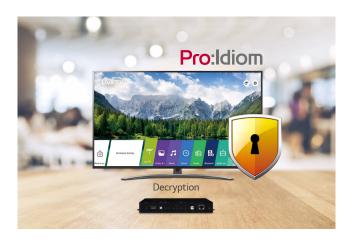

#### **Embedded Pro:Idiom Decryption**

STB-6500 provides embedded Pro:ldiom decryption for non-Pro:ldiom TVs. Pro:ldiom, DRM (Digital Right Management) technology unlocks access to premium content to help assure rapid and broad deployment of HDTV and other high value digital contents.