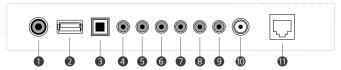

#### Front

- 1 POWER
- 2 HDMI OUT
- 3 OPTICAL DIGITAL AUDIO OUT
- 4 EXTERNAL RS-232C CONTROL
- 5 AUDIO LINE OUT
- 6 AV IN
- **7** EXTERNAL IR IN
- 8 RS-232C TELEVISION CONTROL
- 9 SERVICE
- 10 ANTENNA / CABLE IN
- 11 LAN
- 12 HDMI 1
- 13 HDMI 2
- **14** USB IN 1 / USB IN 2
- 15 MPI / MTI TELEVISION CONTROL
- **16** EXTERNAL MPI CONTROL