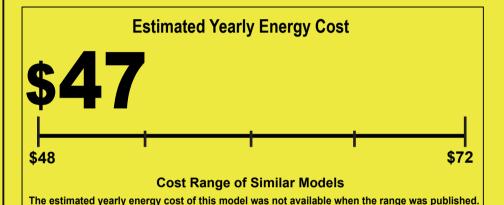

## Room Air Conditioner LG Electronics U.S.A., Inc.(LG)

Without Reverse Cycle
With Louvered Sides

Model LW6019ER
Capacity: 6,000 BTUs

**12.4**Combined Energy Efficiency Ratio

## Your cost will depend on your utility rates and use.

- Cost range based only on models of similar capacity without reverse cycle and with louvered sides.
- Estimated annual energy cost is based on a national average electricity cost of 13 cents per kWh and a seasonal use of 8 hours a day over a 3 month period.
- For more information, visit www.ftc.gov/energy.