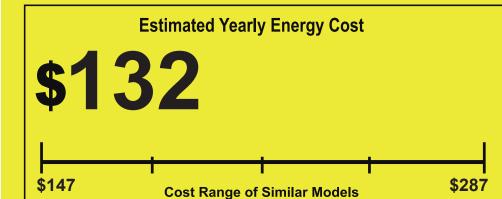

## EFERGULDE Room Air Conditioner LG Electronics U.S.A., Inc.(LG)

Without Reverse Cycle
With Louvered Sides

LG Electronics U.S.A., Inc.(LG) Model : LW2422IVSM Capacity : 23,500 BTUs

14.5

The estimated yearly energy cost of this model was not available when the range was published.

## Your cost will depend on your utility rates and use.

- Cost range based only on models of similar capacity without reverse cycle and with louvered sides.
- Estimated annual energy cost is based on a national average electricity cost of 13 cents per kWh and a seasonal use of 8 hours a day over a 3 month period.
- For more information, visit www.ftc.gov/energy.