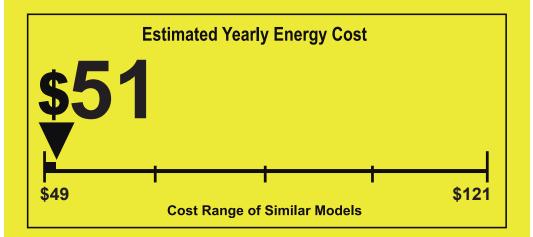

## Room Air Conditioner Without Reverse Cycle With Louvered Sides LG Electronics U.S.A., Inc.(LG) Model: LW1022IVSM Capacity: 10,000 BTUs

15.0

**Combined Energy Efficiency Ratio** 

## Your cost will depend on your utility rates and use.

- Cost range based only on models of similar capacity without reverse cycle and with louvered sides.
- Estimated annual energy cost is based on a national average electricity cost of 13 cents per kWh and a seasonal use of 8 hours a day over a 3 month period.
- For more information, visit www.ftc.gov/energy.