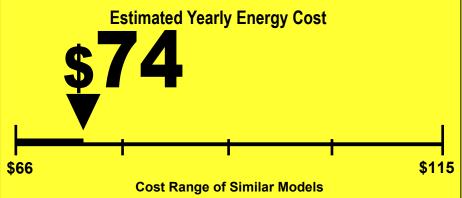

U.S. Government

Federal Law prohibits removal of this label before consumer purchase.

Room Air Conditioner
Without Reverse Cycle
With Louvered Sides

Estimated Yearly Energy Cost

U.S. Government

Federal Law prohibits removal of this label before consumer purchase.

## Your cost will depend on your utility rates and use.

- Cost range based only on models of similar capacity without reverse cycle and with louvered sides.
- Estimated annual energy cost is based on a national average electricity cost of 12 cents per kWh and a seasonal use of 8 hours a day over a 3 month period.
- For more information, visit www.ftc.gov/energy.