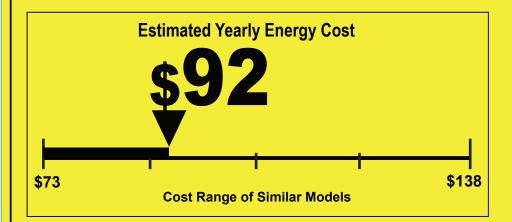

## Your cost will depend on your utility rates and use.

- Cost range based only on models of similar capacity without reverse cycle and without louvered sides.
- Estimated annual energy cost is based on a national average electricity cost of 12 cents per kWh and a seasonal use of 8 hours a day over a 3 month period.
- For more information, visit www.ftc.gov/energy.