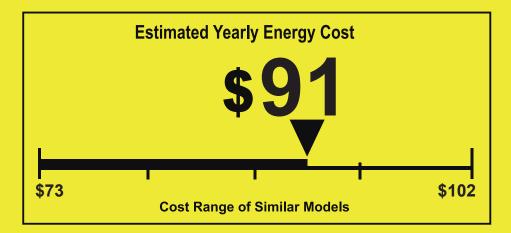

U.S. Government

Federal Law prohibits removal of this label before consumer purchase.

Room Air Conditioner
Without Reverse Cycle
Without Louvered Sides

Federal Law prohibits removal of this label before consumer purchase.

LG Electronics U.S.A., Inc.(LG)

Model: LT1033HNR

Capacity: 10,000 BTUs

**10.7**Combined Energy Efficiency Ratio

## Your cost will depend on your utility rates and use.

- Cost range based only on models of similar capacity without reverse cycle and without louvered sides.
- Estimated annual energy cost is based on a national average electricity cost of 13 cents per kWh and a seasonal use of 8 hours a day over a 3 month period.
- For more information, visit www.ftc.gov/energy.