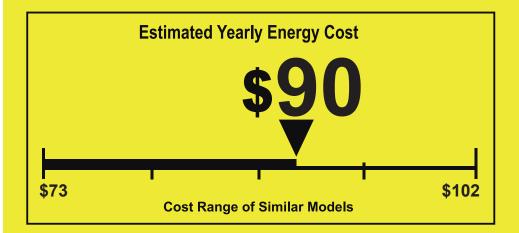

## Your cost will depend on your utility rates and use.

- Cost range based only on models of similar capacity without reverse cycle and without louvered sides.
- Estimated annual energy cost is based on a national average electricity cost of 13 cents per kWh and a seasonal use of 8 hours a day over a 3 month period.
- For more information, visit www.ftc.gov/energy.