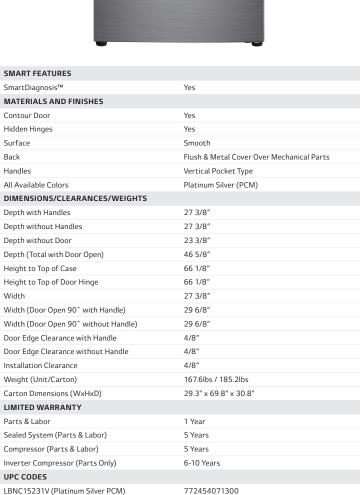

|                      | SMART FEATURES         |
|----------------------|------------------------|
| 10.0                 | SmartDiagnosis™        |
| 4.7                  | MATERIALS AND FI       |
| 14.7                 | Contour Door           |
|                      | Hidden Hinges          |
| 425                  | Surface                |
| Yes                  | Back                   |
|                      | Handles                |
| Twist Ice Tray       | All Available Colors   |
|                      | DIMENSIONS/CLEA        |
| Yes                  | Depth with Handles     |
| Yes                  | Depth without Handle   |
| Yes                  | Depth without Door     |
| 4                    | Depth (Total with Doo  |
|                      | Height to Top of Case  |
| Membrane (White LED) | Height to Top of Door  |
| Electronic/Digital   | Width                  |
| Yes                  | Width (Door Open 90    |
| Yes                  | Width (Door Open 90    |
|                      | Door Edge Clearance    |
| 3 Full, 1 Folding    | Door Edge Clearance    |
| 1                    | Installation Clearance |