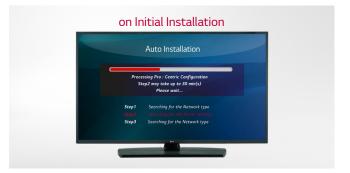

# EzManager

EzManager provides a convenient installation function automatically set up for Pro:Centric TV that provides less effort and process than manual installation.

\* All images are for illustrative purposes only.