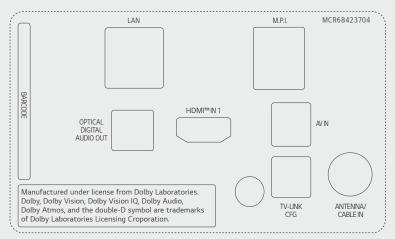

## CONNECTIVITY

### 65" / 55" / 50" / 43"

### Rear

Side

| HDM          | I™IN | SERVICE<br>ONLY | USB IN | RS-232C IN<br>(CONTROL SPEAKER OUT<br>& SERVICE) |
|--------------|------|-----------------|--------|--------------------------------------------------|
| 2 (eARC/ARC) | 3    |                 | •ح     |                                                  |