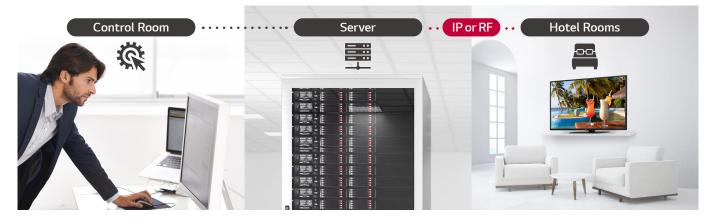

### Pro:Centric Direct

The hotel content management solution Pro:Centric Direct offers easy and simple editing tools, making it easy to perform service and IP network-based remote management. The Pro:Centric Direct solution enables users to edit their interface easily by providing customized interface and efficiently manages all TVs in the room. The latest PCD version provides IoT-based in-room control. The IoT function will be your starting point to prepare for the hotel rooms of next generation through artificial intelligence.