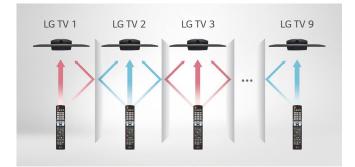

### Multi IR

Multi-code IR function eliminates any remote control signal interference between TVs in rooms with multiple TVs Installed.