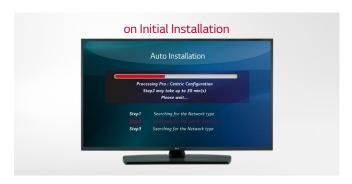

# EzManager

EzManager provides a convenient installation function automatically set up for Pro:Centric TV that provides less effort and process than manual installation.

\* All images are for illustrative purposes only.