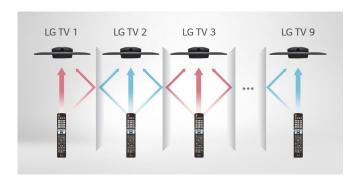

## Multi IR

Multi-code IR function eliminates any remote control signal interference between TVs in rooms with multiple TVs Installed.