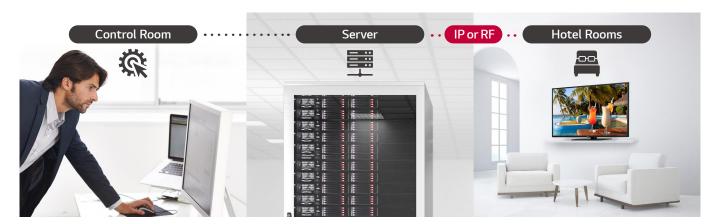

### Pro:Centric Direct

The hotel content management solution Pro:Centric Direct offers easy and simple editing tools, making it easy to perform service and IP network-based remote management. The Pro:Centric Direct solution enables users to edit their interface easily by providing customized interface and efficiently manages all TVs in the room. The latest PCD version provides IoT-based in-room control. The IoT function will be your starting point to prepare for the hotel rooms of next generation through artificial intelligence.