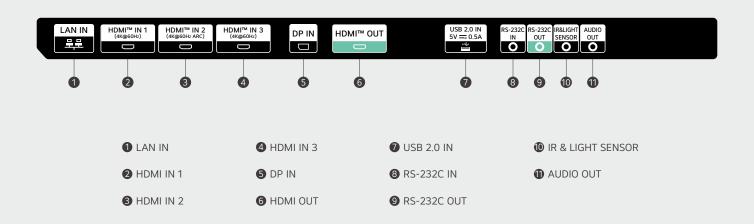

protected at every level. It minimizes risks with a secure, signature-verified operating system that can be configured to any security profile and runs only approved signage applications. This security extends to integrated CMS solutions and the free bsn.Control remote management service, ensuring a resilient defense with unmatched uptime.



### Sustainability

With a commitment to innovation and sustainability, LG is continuously striving to create a better future for manufacturers, consumers, and generations to come. With a focus on minimizing waste, maximizing recycling, and efficient power management, LG actively strives for sustainability, obtaining various certifications such as FCC EMC Class B.

\* All images are for illustrative purposes only.

### CONNECTIVITY

65" / 55" / 49"