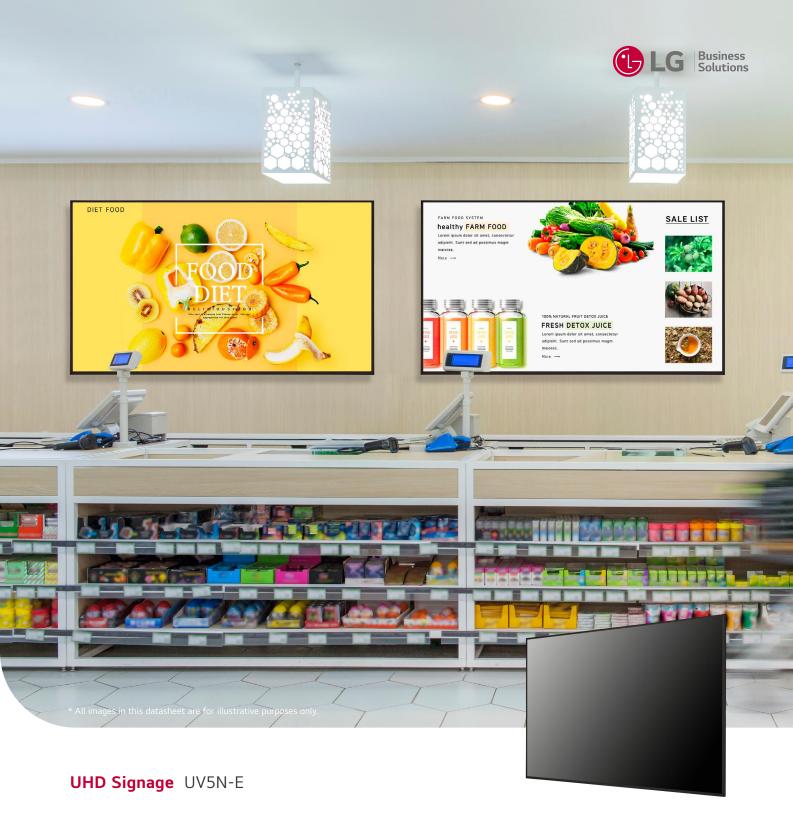

## Design for Space Utilization

Designed with thin bezels and simple cable management, the UV5N-E saves space. With specialized hidden power inlets, it can be installed close to the wall, leaving only about 13 mm of space with the slim bracket.