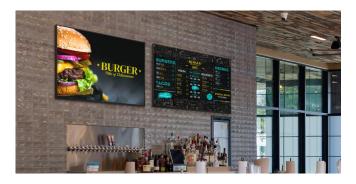

# **Durability that Provides Reliability**

Optimized for business environments, the UV5N-E is protected against salt, dust, iron powder and humidity thanks to conformal coating on the power board, allowing for stable operation. Also, its customer-centric features, such as IP5x, 30-degree tilting and Shock Monitoring, provide both reliability and flexibility.