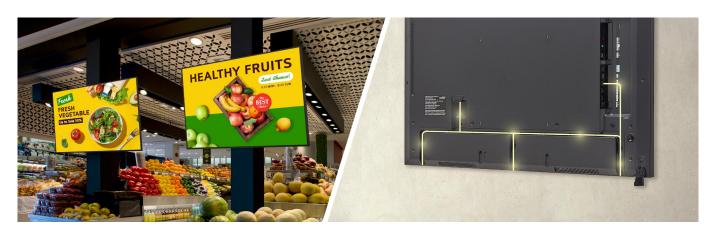

### High Resolution Display

Offering a resolution that is four times higher than FHD, the UV5N-E delivers crisp visuals to customers. Additionally, the anti-glare coating on the screen reduces screen reflection in brightly lit environments, increasing visibility and legibility, allowing for customers to comfortably view the screen.

## Design for Space Utilization

Designed with thin bezels and simple cable management, the UV5N-E saves space. With specialized hidden power inlets, it can be installed close to the wall, leaving only about 13 mm of space with the slim bracket.