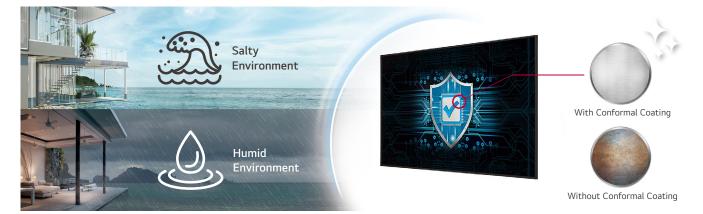

# **Durability that Provides Reliability**

Optimized for business environments, the UV5N-E is protected against salt, dust, iron powder and humidity thanks to conformal coating on the power board, allowing for stable operation. Also, its customer-centric features, such as IP5x, 30-degree tilting and Shock Monitoring, provide both reliability and flexibility.