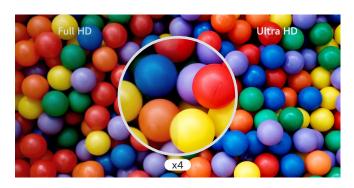

### High Resolution Display

Offering a resolution that is four times higher than FHD, the UV5N-E delivers crisp visuals to customers. Additionally, the anti-glare coating on the screen reduces screen reflection in brightly lit environments, increasing visibility and legibility, allowing for customers to comfortably view the screen.