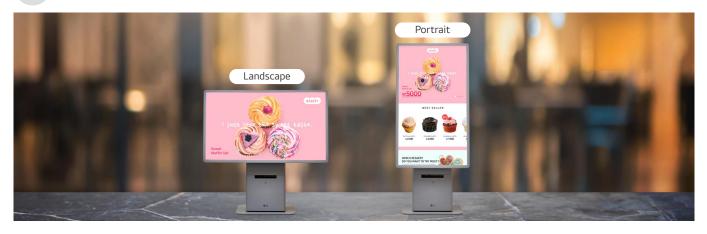

## **Display Orientation**

The kiosk can be easily pre-configured to be used in either landscape or portrait mode, depending on the location. This ensures that the content is optimally displayed, tailored to the specific service requirements and visual imagery.