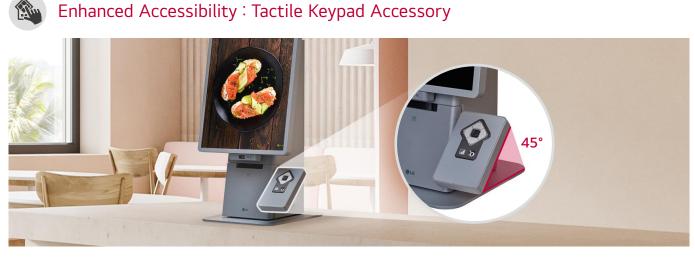

The LG modular kiosk is meticulously designed to meet essential global accessibility standards including the Americans with Disabilities Act (ADA) in the U.S. It can be equipped with a tactile keypad accessory for individuals with visual impairments that is designed to assist users by providing audio guidance interface and facilitating menu selection, featuring an ergonomic tactile keypad cradle for comfortable use.