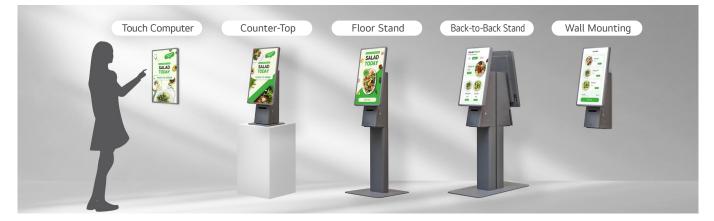

# Versatile Kiosk

LG Kiosk is modular designed to meet a variety of installation needs with three stand options: general Counter-Top, Floor Stand and Back-to-Back Stand that minimize floor space by allowing two kiosks to be accessed from both sides. This flexibility allows it to adapt seamlessly to different retail environments and requirements. The Touch Computer for Kiosk can be directly mounted on the wall without a stand by utilizing its standard VESA mounting compatibility.