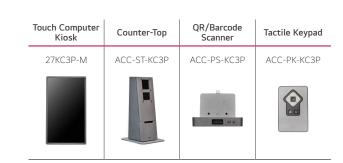

### Specifications

| Kiosk                                                                                           |                                                                                                     |                                                                                                     |                                                                                                         | Accessary          |                 |
|-------------------------------------------------------------------------------------------------|-----------------------------------------------------------------------------------------------------|-----------------------------------------------------------------------------------------------------|---------------------------------------------------------------------------------------------------------|--------------------|-----------------|
| Touch Computer                                                                                  | Stand                                                                                               |                                                                                                     |                                                                                                         | Peripharals        |                 |
|                                                                                                 | Counter-Top                                                                                         | Floor                                                                                               | Back-to-Back                                                                                            | QR/Barcode Scanner | Tactile Keypad  |
| 27KC3P-M                                                                                        | ACC-ST-KC3P                                                                                         | ACC-SF-KC3P                                                                                         | ACC-SB-KC3P                                                                                             | ACC-PS-KC3P        | ACC-PK-KC3P     |
|                                                                                                 |                                                                                                     |                                                                                                     |                                                                                                         |                    |                 |
| 27" Display<br>1,920 × 1,080 (FHD)<br>AIT (Advanced<br>In-cell Touch)<br>300 nits<br>Windows OS | with Portrait Screen<br>364.3 × 330 × 853.1<br>with Landscape Screen<br>625.8 × 330 × 605.2<br>(mm) | with Portrait Screen<br>500 × 500 × 1,536<br>with Landscape Screen<br>625.8 × 500 × 1,308.1<br>(mm) | with Portrait Screen<br>500 × 646.6 × 1,536<br>with Landscape Screen<br>625.8 × 644.6 × 1,308.1<br>(mm) | Zebra              | Strom Interface |