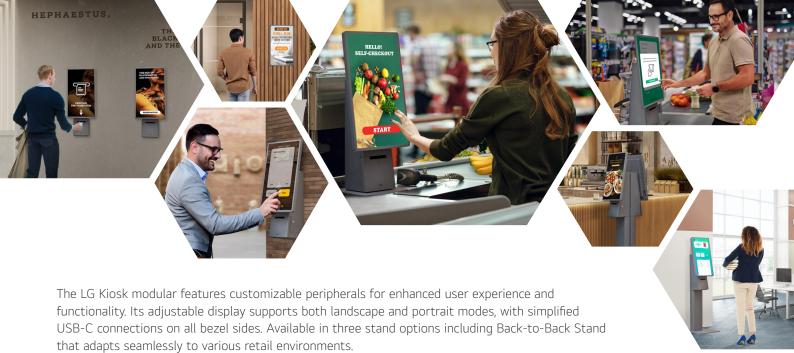

### LG Self-Service KIOSK Modular

Modular Design

**Display Orientation** 

\* Counter-Top installation examples

Windows OS

Modular Design

The Kiosk offers flexible customization with various peripherals to meet specific needs. Its modular design allows easy integration of devices like barcode scanners and EMV terminals. USB-C ports simplify connections, enabling independent operation for diverse business requirement.

# Versatile Kiosk

LG Kiosk is modular designed to meet a variety of installation needs with three stand options: general Counter-Top, Floor Stand and Back-to-Back Stand that minimize floor space by allowing two kiosks to be accessed from both sides. This flexibility allows it to adapt seamlessly to different retail environments and requirements. The Touch Computer for Kiosk can be directly mounted on the wall without a stand by utilizing its standard VESA mounting compatibility.