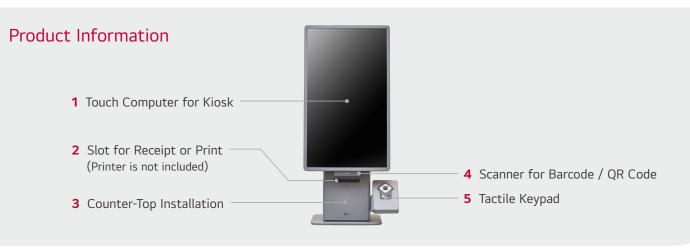

### LG Self-Service KIOSK Modular

Modular Design

**Display Orientation** 

\* Counter-Top installation examples

Windows OS

Modular Design

The Kiosk offers flexible customization with various peripherals to meet specific needs. Its modular design allows easy integration of devices like barcode scanners and EMV terminals. USB-C ports simplify connections, enabling independent operation for diverse business requirement.

## **Optimized Serviceability**

The LG Kiosk features accessible core hardware components, simplifying maintenance. It features two separate hinged doors: an upper door to access inner space and a lower door for a printer. The back cover of the touch computer is designed to facilitate convenient repair work for essential components such as the SSD or mainboard battery. This structure allows for easy access whenever needed, making the repair process much smoother and more efficient.

The LG modular kiosk is meticulously designed to meet essential global accessibility standards including the Americans with Disabilities Act (ADA) in the U.S. It can be equipped with a tactile keypad accessory for individuals with visual impairments that is designed to assist users by providing audio guidance interface and facilitating menu selection, featuring an ergonomic tactile keypad cradle for comfortable use.