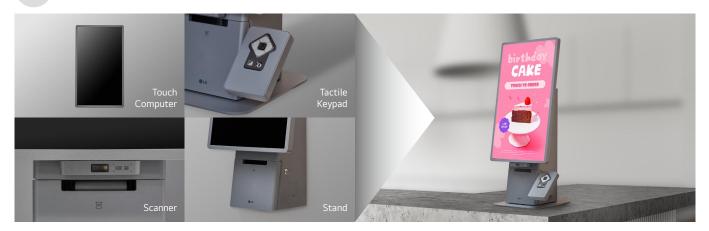

### LG Self-Service KIOSK Modular

Modular Design

**Display Orientation** 

\* Counter-Top installation examples

Windows OS

Modular Design

The Kiosk offers flexible customization with various peripherals to meet specific needs. Its modular design allows easy integration of devices like barcode scanners and EMV terminals. USB-C ports simplify connections, enabling independent operation for diverse business requirement.

## **Optimized Serviceability**

The LG Kiosk features accessible core hardware components, simplifying maintenance. It features two separate hinged doors: an upper door to access inner space and a lower door for a printer. The back cover of the touch computer is designed to facilitate convenient repair work for essential components such as the SSD or mainboard battery. This structure allows for easy access whenever needed, making the repair process much smoother and more efficient.

The LG modular kiosk is meticulously designed to meet essential global accessibility standards including the Americans with Disabilities Act (ADA) in the U.S. It can be equipped with a tactile keypad accessory for individuals with visual impairments that is designed to assist users by providing audio guidance interface and facilitating menu selection, featuring an ergonomic tactile keypad cradle for comfortable use.