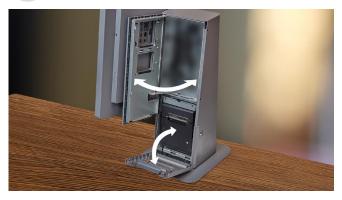

## **Optimized Serviceability**

The LG Kiosk features accessible core hardware components, simplifying maintenance. It features two separate hinged doors: an upper door to access inner space and a lower door for a printer. The back cover of the touch computer is designed to facilitate convenient repair work for essential components such as the SSD or mainboard battery. This structure allows for easy access whenever needed, making the repair process much smoother and more efficient.