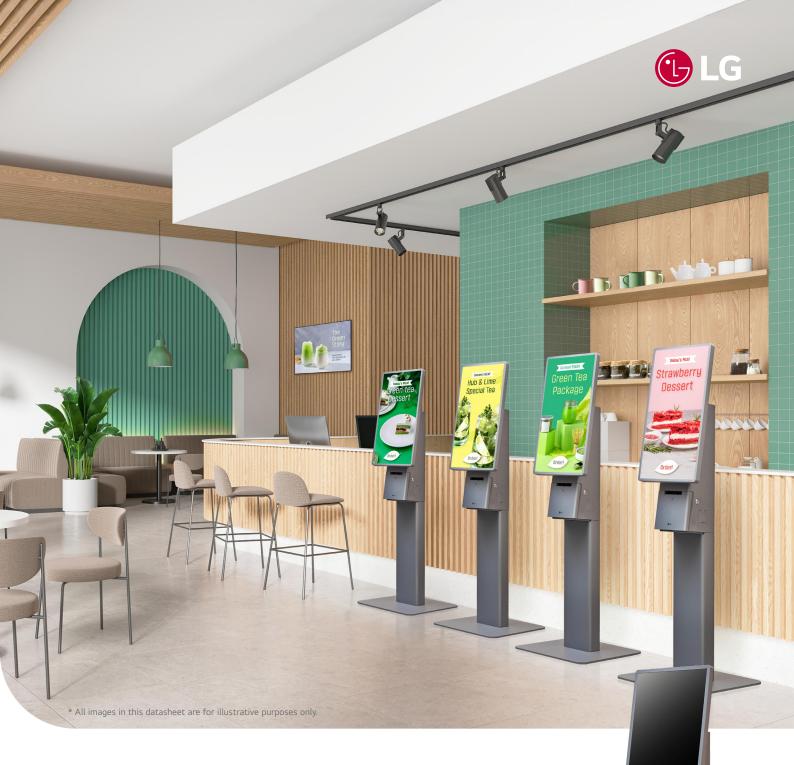

# Versatile Kiosk

LG Kiosk is modular designed to meet a variety of installation needs with three stand options: general Counter-Top, Floor Stand and Back-to-Back Stand that minimize floor space by allowing two kiosks to be accessed from both sides. This flexibility allows it to adapt seamlessly to different retail environments and requirements. The Touch Computer for Kiosk can be directly mounted on the wall without a stand by utilizing its standard VESA mounting compatibility.

## **Display Orientation**

The kiosk can be easily pre-configured to be used in either landscape or portrait mode, depending on the location. This ensures that the content is optimally displayed, tailored to the specific service requirements and visual imagery.