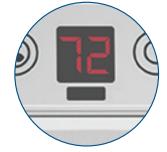

## Two Independently Controlled Motors

For Air Intake, Exhaust, or Exchange

Fits Windows from 24" to 32" Wide and 12" High and Larger

Double Hung, Casement, Sliding...

Fully Assembled for Window Use

Easy-to-Read Digital Display with Adjustable Brightness