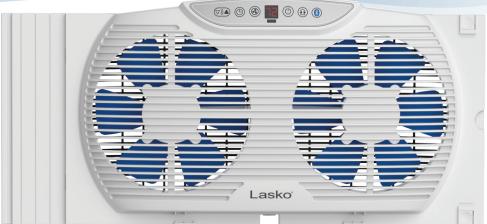

## Two Independently Controlled Motors

For Air Intake, Exhaust, or Exchange

Fits Windows from 24" to 32" Wide and 12" High and Larger

Double Hung, Casement, Sliding...

Fully Assembled for Window Use

Easy-to-Read Digital Display with Adjustable Brightness

Specifications are subject to change

Expanding Side Panels for a Safe, Custom Fit

Thermostat Senses Room Temperature and Turns Fan On or Off to Maintain Comfort

Electronic 8-Hour Timer 3 Quiet Speeds

ETL Listed