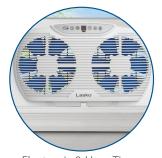

## Window Fan

Electrically Reversible with Bluetooth® Technology

### **Bluetooth**®

Control your fan from your smartphone Download Lasko® Connect

## Two Independently Controlled Motors

For Air Intake, Exhaust, or Exchange

Fits Windows from 24" to 32" Wide and 12" High and Larger

Double Hung, Casement, Sliding...

Fully Assembled for Window Use

Easy-to-Read Digital Display with Adjustable Brightness

Specifications are subject to change

Expanding Side Panels for a Safe, Custom Fit

Thermostat Senses Room Temperature and Turns Fan On or Off to Maintain Comfort

Electronic 8-Hour Timer 3 Quiet Speeds

ETL Listed