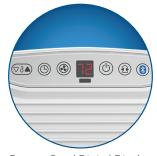

### **Bluetooth**®

Control your fan from your smartphone Download Lasko® Connect

## Two Independently Controlled Motors

For Air Intake, Exhaust, or Exchange

Fits Windows from 24" to 32" Wide and 12" High and Larger

Double Hung, Casement, Sliding...

Fully Assembled for Window Use

Easy-to-Read Digital Display with Adjustable Brightness

Specifications are subject to change

Expanding Side Panels for a Safe, Custom Fit

Thermostat Senses Room Temperature and Turns Fan On or Off to Maintain Comfort

Electronic 8-Hour Timer 3 Quiet Speeds

ETL Listed