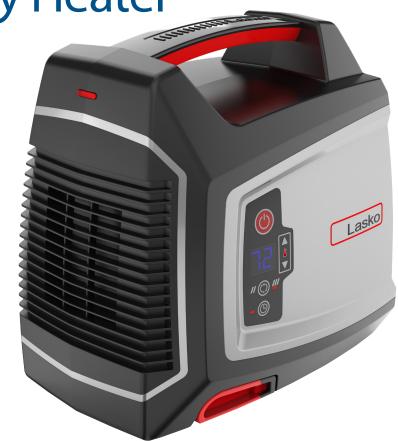

# **ELITE**Collection

**Ceramic Utility Heater** 

# **auto** eco Thermostat

Automatic Electronic Thermostat Maintains Comfort using Less Energy High, Low Heat Settings

Great for Homes, Garages and Basements

## Built-in Safety Features Safe Ceramic Element

Safe Ceramic Element Overheat Protection Cool-Touch Housing Tip-Over Safety Switch

Fully Assembled

1500 Watts of Comforting Warmth

Automatic Electronic Thermostat High, Low Heat Settings