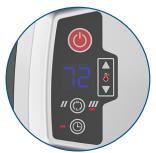

# **auto** eco Thermostat

Automatic Electronic Thermostat Maintains Comfort using Less Energy High, Low Heat Settings

Great for Homes, Garages and Basements

## Built-in Safety Features Safe Ceramic Element

Safe Ceramic Element Overheat Protection Cool-Touch Housing Tip-Over Safety Switch

Fully Assembled

1500 Watts of Comforting Warmth

Automatic Electronic Thermostat High, Low Heat Settings