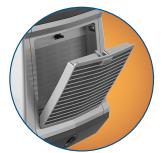

# Lasko

# **ELITE**Collection

**Ceramic Utility Heater** 

# **auto** eco Thermostat

Automatic Electronic Thermostat Maintains Comfort using Less Energy High, Low Heat Settings

Great for Homes, Garages and Basements

## Built-in Safety Features Safe Ceramic Element

Safe Ceramic Element Overheat Protection Cool-Touch Housing Tip-Over Safety Switch

Fully Assembled





1500 Watts of Comforting Warmth



Automatic Electronic Thermostat High, Low Heat Settings



Easy Clean Filter for High Efficiency



Pivoting Legs

## ETL Listed

#### Lasko Products, LLC

820 Lincoln Ave • West Chester, PA 19380 (610) 692-7400 • FAX (610) 696-4648

> © 2019 Lasko Products, LLC 11/19 Designed and Engineered in the USA Manufactured in China

### **SPECIFICATIONS**

 Product Size
 12.55"L x 8.60"W x 11.75"H

 Box Size
 13.25"L x 9.00"W x 12.85"H

 Shipping Weight
 7.50 lbs.

 Shipping Cube
 0.88 cu. ft.