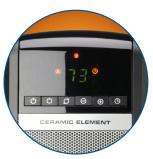

Simple Base Assembly Required

1500 Watts of Comforting Warmth

Easy-to-Use Comfort Select® Controls Adjustable Thermostat 8-Hour Auto-Off Timer

Lasko

Widespread Oscillation

Easy-Grip Carry Handle On-Board Remote Storage