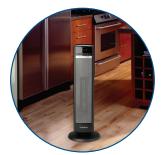

## Lasko

Digital Ceramic Tower Heater

with Remote Control

3 Quiet Heat Settings High Heat, Low Heat, Plus Auto Thermostat

> Safe Ceramic Comfort Self-Regulating Element Automatic Overheat Protection Exterior Stays Cool to the Touch

Simple Base Assembly Required

1500 Watts of Comforting Warmth

Easy-to-Use Comfort Select® Controls Adjustable Thermostat 8-Hour Auto-Off Timer

Lasko

Widespread Oscillation

Easy-Grip Carry Handle On-Board Remote Storage