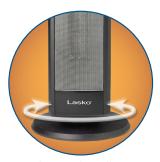

Simple Base Assembly Required

1500 Watts of Comforting Warmth

Easy-to-Use Comfort Select® Controls Adjustable Thermostat 8-Hour Auto-Off Timer

Lasko

Widespread Oscillation

Easy-Grip Carry Handle On-Board Remote Storage