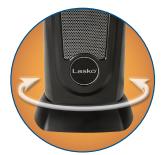

Adjustable Thermostat 8-Hour Auto-Off Timer 2 Quiet Heat Settings

1500 Watts of Comforting Warmth

Widespread Oscillation

Easy-Grip Carry Handle On-Board Remote Storage

ETL Listed