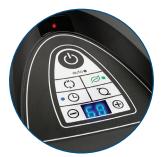

Adjustable Thermostat 8-Hour Auto-Off Timer 2 Quiet Heat Settings

1500 Watts of Comforting Warmth

Widespread Oscillation

Easy-Grip Carry Handle On-Board Remote Storage

ETL Listed