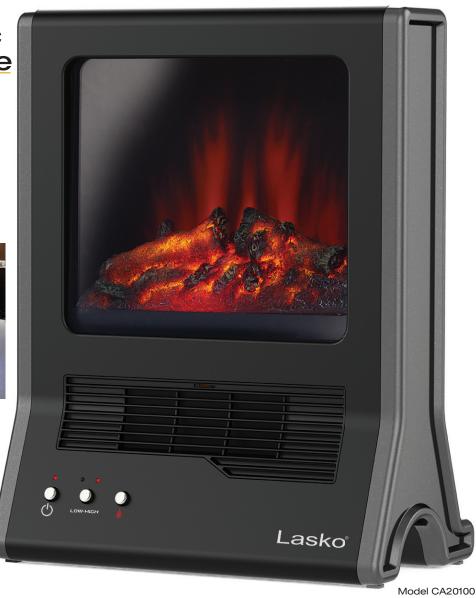

# **ULTRA** Ceramic Heater

Ceramic Fireplace Heater

> Instant Ambience of a Fireplace for any Room

3 Settings High Heat, Low Heat, Plus Flame Only

SCAN CODE FOR MORE

#### **TECHNOLOGY**

Instant Ambience of a Fireplace for any Room

1500 Watts of Comforting Warmth 3 Settings – High Heat, Low Heat, Plus Flame Only

Flame Only Setting Ideal for

Multi-Season Use

#### **MODEL CA20100 - SPECIFICATIONS**

Box Size ......9.05"L x 15.72"W x 20.2"H

Shipping Weight ......12.41 lbs.

Shipping Cube ......1.66 cu. ft.

UPC ......0-46013-76934-3

Specifications are subject to change