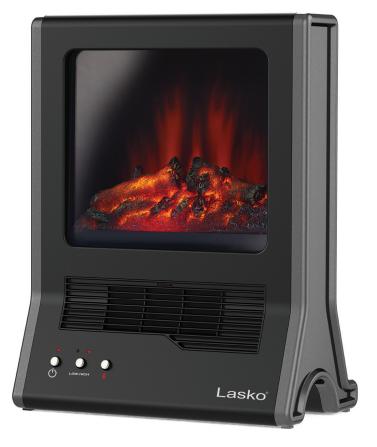

# **ULTRA** Ceramic Heater

Ceramic Fireplace Heater

> Instant Ambience of a Fireplace for any Room

3 Settings High Heat, Low Heat, Plus Flame Only

SCAN CODE FOR MORE

#### **TECHNOLOGY**

Instant Ambience of a Fireplace for any Room

1500 Watts of Comforting Warmth 3 Settings – High Heat, Low Heat, Plus Flame Only

Flame Only Setting Ideal for

Multi-Season Use