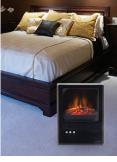

# **ULTRA** Ceramic Heater

Ceramic Fireplace Heater

> Instant Ambience of a Fireplace for any Room

3 Settings High Heat, Low Heat, Plus Flame Only

SCAN CODE FOR MORE