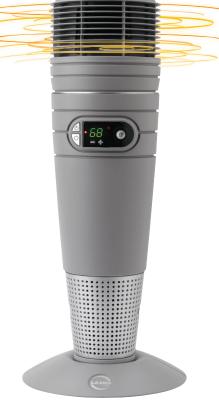

# 1500 Watts of Comforting Warmth

# Simple Base Assembly Required

3-Year Limited Warranty

**ETL Listed** 

Easy-to-Clean Filter keeps your unit running efficiently

25" Height projects Warmth around the Room

QUALITY COMFORT DURABILITY