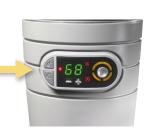

### Digital Thermostat

### 2 Heat Settings

High Heat Low Heat Plus

Auto (Thermostat Controlled)