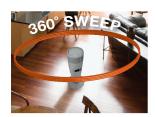

# **Full-Circle Warmth Ceramic Heater**

with Remote Control

# 3 HEAT SWEEP Settings

90° Heat Sweep 170° Heat Sweep 360° Full-Circle Warmth

### Digital Thermostat

# **Built-In Safety Features:**

Safe Ceramic Element Overheat Protection Cool-Touch Housing

# 1500 Watts of Comforting Warmth

### 2 Heat Settings

High Heat Low Heat Plus

Auto (Thermostat Controlled)

# Simple Base Assembly Required

3-Year Limited Warranty

**ETL Listed** 









Easy-to-Clean Filter keeps your unit running efficiently



25" Height projects Warmth around the Room









QUALITY COMFORT DURABILITY

### **MODEL 6462 - SPECIFICATIONS**

| - |                 |                          |
|---|-----------------|--------------------------|
|   | Product Size    | 11.0"L x 11.0"W x 25.0"H |
|   | Box Size        | 8.25"L x 9"W x 24.75"H   |
|   | Shipping Weight | 9.0 lbs.                 |
|   | Shipping Cube   | 1.06 cu. ft.             |
|   | UPC             | 0-46013-76315-0          |

Specifications are subject to change



#### The Lasko® Ceramic Heater Advantage

- Ceramic Element is Self-Regulating for Enhanced Safety
- Lasko® Heaters provide the Maximum Heat at 1500 watts
- Additional Safety with Automatic Overheat Protection
- Lasko® Ceramic Heaters are Warm and Comforting