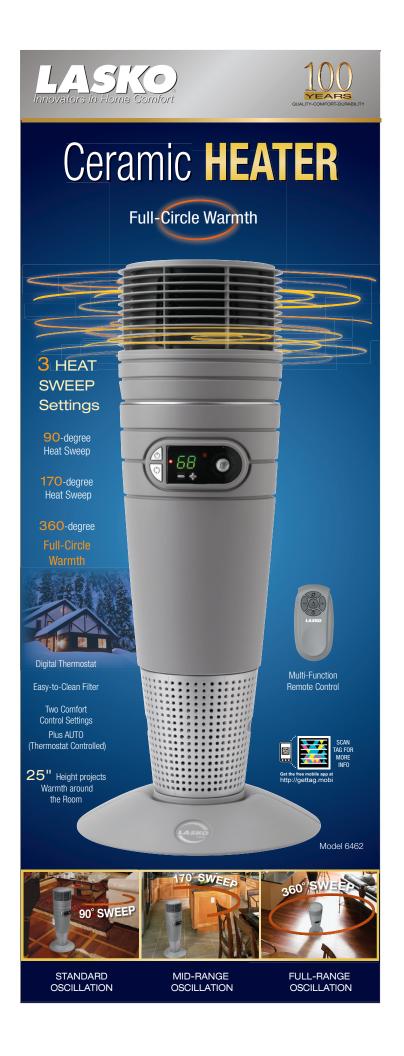

# **Full-Circle Warmth Ceramic Heater**

with Remote Control

# 3 HEAT SWEEP Settings

90° Heat Sweep 170° Heat Sweep 360° Full-Circle Warmth

# Simple Base Assembly Required

3-Year Limited Warranty

**ETL Listed** 

Easy-to-Clean Filter keeps your unit running efficiently

25" Height projects Warmth around the Room

QUALITY COMFORT DURABILITY

### **MODEL 6462 - SPECIFICATIONS**

| - |                 |                          |
|---|-----------------|--------------------------|
|   | Product Size    | 11.0"L x 11.0"W x 25.0"H |
|   | Box Size        | 8.25"L x 9"W x 24.75"H   |
|   | Shipping Weight | 9.0 lbs.                 |
|   | Shipping Cube   | 1.06 cu. ft.             |
|   | UPC             | 0-46013-76315-0          |