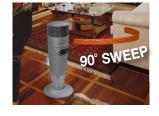

# **Full-Circle Warmth Ceramic Heater**

with Remote Control

# 3 HEAT SWEEP Settings

90° Heat Sweep 170° Heat Sweep 360° Full-Circle Warmth

### Digital Thermostat

# **Built-In Safety Features:**

Safe Ceramic Element Overheat Protection Cool-Touch Housing

# 1500 Watts of Comforting Warmth

### 2 Heat Settings

High Heat Low Heat Plus

Auto (Thermostat Controlled)

# Simple Base Assembly Required

3-Year Limited Warranty

**ETL Listed** 









Easy-to-Clean Filter keeps your unit running efficiently



25" Height projects Warmth around the Room









QUALITY COMFORT DURABILITY

### **MODEL 6462 - SPECIFICATIONS**

| - |                 |                          |
|---|-----------------|--------------------------|
|   | Product Size    | 11.0"L x 11.0"W x 25.0"H |
|   | Box Size        | 8.25"L x 9"W x 24.75"H   |
|   | Shipping Weight | 9.0 lbs.                 |
|   | Shipping Cube   | 1.06 cu. ft.             |
|   | UPC             | 0-46013-76315-0          |

Specifications are subject to change



#### The Lasko® Ceramic Heater Advantage

- Ceramic Element is Self-Regulating for Enhanced Safety
- Lasko® Heaters provide the Maximum Heat at 1500 watts
- Additional Safety with Automatic Overheat Protection
- Lasko® Ceramic Heaters are Warm and Comforting