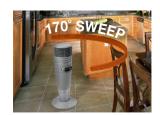

# **Full-Circle Warmth Ceramic Heater**

with Remote Control

# 3 HEAT SWEEP Settings

90° Heat Sweep 170° Heat Sweep 360° Full-Circle Warmth

### Digital Thermostat

# **Built-In Safety Features:**

Safe Ceramic Element Overheat Protection Cool-Touch Housing

# 1500 Watts of Comforting Warmth

### 2 Heat Settings

High Heat Low Heat Plus

Auto (Thermostat Controlled)

# Simple Base Assembly Required

3-Year Limited Warranty

**ETL Listed** 









Easy-to-Clean Filter keeps your unit running efficiently



25" Height projects Warmth around the Room









QUALITY COMFORT DURABILITY

### **MODEL 6462 - SPECIFICATIONS**

| - |                 |                          |
|---|-----------------|--------------------------|
|   | Product Size    | 11.0"L x 11.0"W x 25.0"H |
|   | Box Size        | 8.25"L x 9"W x 24.75"H   |
|   | Shipping Weight | 9.0 lbs.                 |
|   | Shipping Cube   | 1.06 cu. ft.             |
|   | UPC             | 0-46013-76315-0          |

Specifications are subject to change



#### The Lasko® Ceramic Heater Advantage

- Ceramic Element is Self-Regulating for Enhanced Safety
- Lasko® Heaters provide the Maximum Heat at 1500 watts
- Additional Safety with Automatic Overheat Protection
- Lasko® Ceramic Heaters are Warm and Comforting