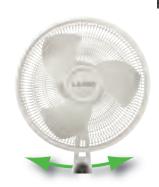

## 16mm Remote Control Stand Fan

Wide-Area Oscillation

**Tilt-Back Feature** 

**Three Quiet Speeds** 

Fully Adjustable Height

**Model 1646** 

## 16" Remote Control Stand Fan

Three Quiet Speeds

Tilt-Back Feature

Fully Adjustable Height

**Auto-Off Timer** 

Simple "No Tool" Assembly

Ideal for All Rooms

**ETL Listed** 

Tilt-Back Feature

Wide-Area Oscillation

Includes a Patented, Fused Safety Plug

| MODEL 1646 - SPECIFICATIONS |                            |
|-----------------------------|----------------------------|
| Product Size                |                            |
|                             | 23.20"L x 19.50"W x 5.25"H |
| Shipping Weight             | 10.4 lbs.                  |
| Shipping Cube               | 1.38 cu. ft.               |
| UPC                         | 0-46013-35020-6            |