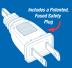

Tilt-Back Feature

Wide-Area Oscillation

Includes a Patented, Fused Safety Plug

| MODEL 1646 - SPECIFICATIONS |                            |
|-----------------------------|----------------------------|
| Product Size                |                            |
|                             | 23.20"L x 19.50"W x 5.25"H |
| Shipping Weight             | 10.4 lbs.                  |
| Shipping Cube               | 1.38 cu. ft.               |
| UPC                         | 0-46013-35020-6            |