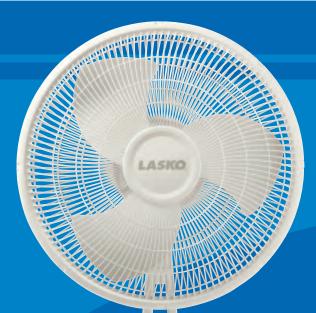

## 16mm Remote Control Stand Fan

Wide-Area Oscillation

**Tilt-Back Feature** 

**Three Quiet Speeds** 

Fully Adjustable Height

**Model 1646** 

## 16" Remote Control Stand Fan

Three Quiet Speeds

Tilt-Back Feature

Fully Adjustable Height

**Auto-Off Timer** 

Simple "No Tool" Assembly

Ideal for All Rooms

**ETL Listed** 