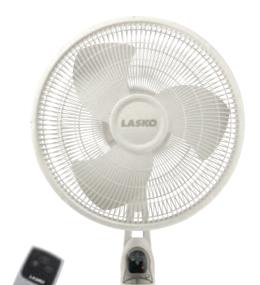

Convenient Remote Control

Ideal for All Rooms

**Auto-Off Timer** 

## 16mm Remote Control Stand Fan

Wide-Area Oscillation

**Tilt-Back Feature** 

**Three Quiet Speeds** 

Fully Adjustable Height

**Model 1646** 

## 16" Remote Control Stand Fan

Three Quiet Speeds

Tilt-Back Feature

Fully Adjustable Height

**Auto-Off Timer** 

Simple "No Tool" Assembly

Ideal for All Rooms

**ETL Listed** 