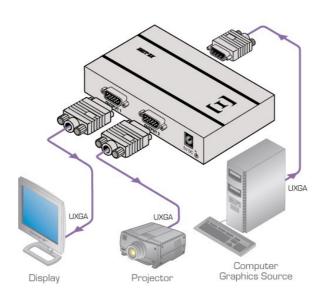

**XE-12X** 

1:2 Computer Graphics Video Distribution Amplifier | VGA/UXGA - 15-pin HD

The XE-12X is a compact, high-performance distribution amplifier for computer graphics video signals up to UXGA. The unit takes one input, provides correct buffering and isolation, and distributes the signal to two identical outputs on 15-pin HD connectors