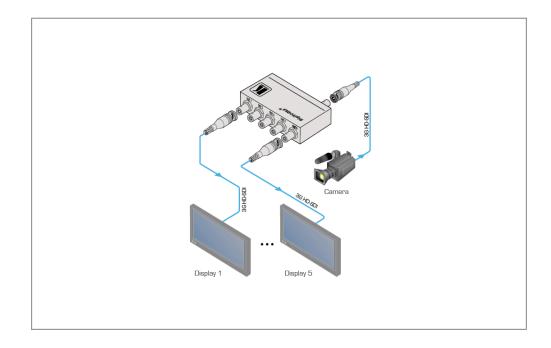

## VM-5HDxIn

1:5 3G HD-SDI Distribution Amplifier

The VM-5HDxIn is a high-performance distribution amplifier for 3G HD-SDI signals. The unit takes one input, provides reclocking and equalization, and distributes the signal to five identical outputs.