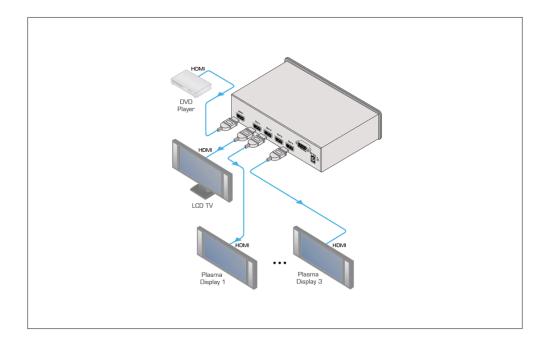

## 1:4 HDMI Distribution Amplifier

The VM-4HC is a distribution amplifier for HDMI signals. It reclocks and equalizes the signal and distributes it to four identical outputs.