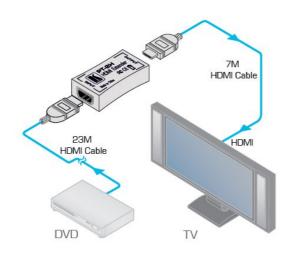

**PT-2H** HDMI Equalizer

| HDMI | HDCP Compliant

The PT2H is an equalizer for HDMI signals. The unit removes the digital noise (sparkles) in a video image that results from using a long HDMI cable

## FEATURES

Resolution - Up to 1080p HDTV Compatible HDCP Compliant Range - 30m (98ft) Powered from HDMI Source