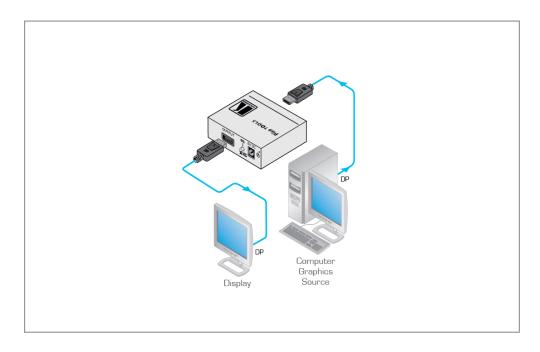

## PT-101DP

**DisplayPort Repeater** 

The PT-101DP is a repeater for DisplayPort video signals. The unit reclocks and equalizes the signal and can extend the length of a DisplayPort line up to a combined length of 35m (115ft) at resolutions of UXGA/1080p using Kramer cables. Multiple units can be cascaded.