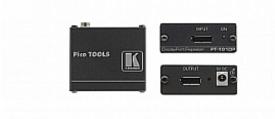

## PT-101DP

**DisplayPort Repeater** 

The PT-101DP is a repeater for DisplayPort video signals. The unit reclocks and equalizes the signal and can extend the length of a DisplayPort line up to a combined length of 35m (115ft) at resolutions of UXGA/1080p using Kramer cables. Multiple units can be cascaded.

## FEATURES

- Max. Data Rate 2.7Gbps per lane.
- HDTV Compatible.
- HDCP Compliant.
- Kramer Equalization & re-Klocking<sup>™</sup> Technology Rebuilds the digital signal to travel longer distances.
- Total Range 35m (115ft) for video transmission at a resolution of 1080p/60Hz.
- Ultra-Compact Pico TOOLS<sup>™</sup> 4 units can be rack mounted side-by-side in a 1U rack space with the optional RK-4PT rack adapter.

## TECHNICAL SPECIFICATIONS

| INPUT:                                                             | 1 DisplayPort connector.                                                                                                        |
|--------------------------------------------------------------------|---------------------------------------------------------------------------------------------------------------------------------|
| OUTPUT:                                                            | 1 DisplayPort connector.                                                                                                        |
| BANDWIDTH:                                                         | Supports up to 1.62 Gbps or 2.7Gbps per lane.<br>Note: Transmission range is very limited for resolutions approaching 2560x1650 |
| RANGE:                                                             | 35m (115ft) @UXGA/1080p using Kramer cables.                                                                                    |
| COMPLIANCE WITH STANDARDS: Supports DisplayPort 1.1a and HDCP 1.3. |                                                                                                                                 |
| INDICATOR:                                                         | ON LED.                                                                                                                         |
| POWER CONSUMPTION:                                                 | 5V DC, 1.1A.                                                                                                                    |
| OPERATING TEMPERATURE:                                             | 0° to +40°C (32° to 104°F).                                                                                                     |
| STORAGE TEMPERATURE:                                               | −40° to +70°C (−40° to 158°F).                                                                                                  |
| HUMIDITY:                                                          | 10% to 90%, RHL non-condensing.                                                                                                 |
| DIMENSIONS:                                                        | 6.22cm x 5.23cm x 3.20cm (2.5" x 2.1" x 1.3"), W, D, H.                                                                         |
| WEIGHT:                                                            | 0.07kg (0.16lbs) approx.                                                                                                        |
| INCLUDED ACCESSORIES:                                              | Power supply.                                                                                                                   |
| OPTIONS:                                                           | RK-4PT 19" rack adapter.                                                                                                        |
|                                                                    |                                                                                                                                 |