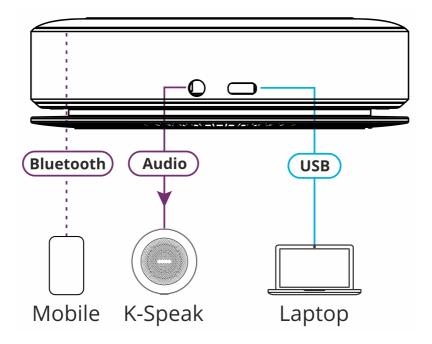

#### Fast setup, flexible configuration -

Fast setup and installation – Connect via AUX, Bluetooth, Bluetooth dongle or USB Can be connected to the K-180Mini via USB for seamless full-room audio and video Two K-Speak speakerphones can be connected, to cover larger tables Optional wireless charging – Reduces tabletop clutter