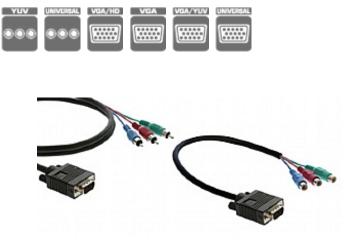

## C-GM/3RVM

## 15-pin HD to 3 RCA Breakout Cable

Kramer's computer graphics video to component video breakout cables are constructed from 3 mini coax cables with a 15-pin HD (M) connector at one end and 3 RCA (M or F) connectors at the other. These cables send or receive computer graphics video or component video signals.

## FEATURES

- Quality Construction Rugged and high-resolution 3 mini coax cable with molded connectors.
- Numerous Applications Allows Kramer 15-pin HD distribution amplifiers, switchers and scaler switchers to route component video signals.
- Varied Selection of Lengths Male-to-male 3 and 6ft (0.2 to 1.8m), male-to-female 1ft (0.3m).