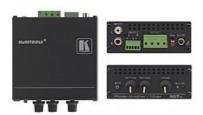

907xl

Stereo Power Amplifier/Mixer (40 Watts per Channel)

| Speakers

The 907xl is a high-performance power amplifier for line-level stereo audio signals. It accepts a balanced stereo audio signal on a terminal block connector and an unbalanced stereo signal on RCA connectors. It delivers 40 watts per channel into an  $8\Omega$  load

## **FEATURES**

High Efficiency - Class D operation

Controls - 1 volume control knob for each input & mute button

Gain Control DIP-Switches

Mute and On Indicator LEDs

Compact MultiTOOLS® - Up to 4 units can be rack mounted side-by-side in a 1U rack space with the recommended rack adapter

## TECHNICAL SPECIFICATIONS

INPUTS: 1 balanced stereo audio on a terminal block connector, 1 unbalanced stereo audio

on RCA connectors

OUTPUT: Speaker output on a terminal block connector

OUTPUT POWER: 40W per channel into  $8\Omega$ 