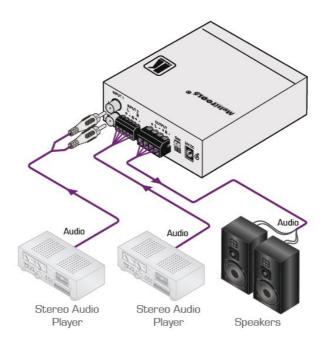

907xl

Stereo Power Amplifier/Mixer (40 Watts per Channel)

| Speakers

The 907xl is a high-performance power amplifier for line-level stereo audio signals. It accepts a balanced stereo audio signal on a terminal block connector and an unbalanced stereo signal on RCA connectors. It delivers 40 watts per channel into an  $8\Omega$  load

## TECHNICAL SPECIFICATIONS

INPUTS: 1 balanced stereo audio on a terminal block connector, 1 unbalanced stereo audio

on RCA connectors

OUTPUT: Speaker output on a terminal block connector

OUTPUT POWER: 40W per channel into  $8\Omega$ 