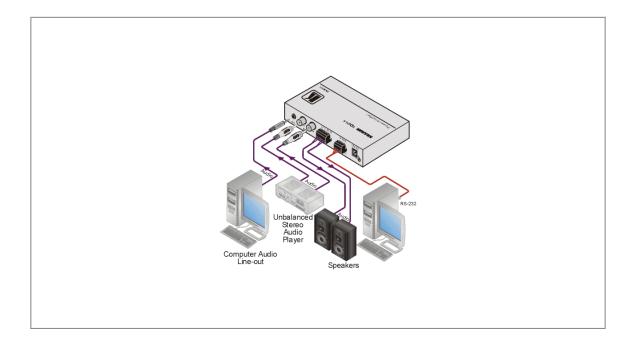

## 900xl

Stereo Audio Power Amplifier

The 900xl is a high-performance power amplifier for line level stereo audio signals. The unit accepts unbalanced audio signals on either two RCA or 3.5mm connectors and delivers a speaker output of 10 watts RMS per channel into a  $4\Omega$  load.

## TECHNICAL SPECIFICATIONS

| INPUTS:                | 1 stereo audio on a 3.5mm<br>mini-jack connector; 2 stereo<br>audio on RCA connectors. |
|------------------------|----------------------------------------------------------------------------------------|
| OUTPUTS:               | 1 stereo differential speaker output.                                                  |
| OUTPUT POWER:          | 2x10W (4Ω).                                                                            |
| OUTPUT MUSIC<br>POWER: | 2x40W (4Ω).                                                                            |
| BANDWIDTH (-<br>3dB):  | 25kHz.                                                                                 |
| S/N RATIO:             | 60dB.                                                                                  |
| CONTROLS:              | Gain range: -14.8 to +32dB at<br>high-gain; -21.3 to +20.2dB at<br>low-gain.           |
| COUPLING:              | Input: AC; output: DC.                                                                 |
| AUDIO THD +<br>NOISE:  | 2.2%.                                                                                  |
| AUDIO 2nd<br>HARMONIC: | 1.2%.                                                                                  |
| POWER SOURCE:          | 12V DC, 2.3A DC.                                                                       |
| DIMENSIONS:            | 12cm x 7.5cm x 2.5cm (4.7" x<br>3.0" x 1.0") W, D, H.                                  |
| WEIGHT:                | 0.2kg (0.4lbs) approx.                                                                 |
| ACCESSORIES:           | Power supply.                                                                          |
| OPTIONS:               | RK-3T 19" rack adapter.                                                                |