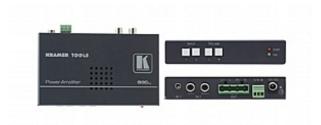

## 900xl

Stereo Audio Power Amplifier

The 900xl is a high-performance power amplifier for line level stereo audio signals. The unit accepts unbalanced audio signals on either two RCA or 3.5mm connectors and delivers a speaker output of 10 watts RMS per channel into a  $4\Omega$  load.

## FEATURES

- Input 2 RCA and 3.5mm mini jack.
- Output 4-pin terminal block.
- **S/N** 60dB.
- Control Volume & input selection from front panel & RS-232.
- Compact Kramer TOOLS<sup>™</sup> 3 units can be rack mounted side-by-side in a 1U rack space with the optional RK-3T rack adapter.