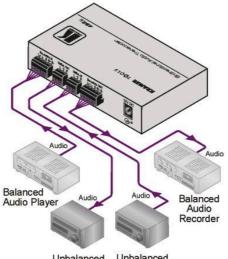

## 482xI

Balanced/Unbalanced Stereo Audio Transcoder

The 482xl is a high-performance audio transcoder for balanced and unbalanced stereo audio signals. It simultaneously converts balanced stereo signals to unbalanced stereo audio and unbalanced stereo audio signals to balanced stereo audio

Unbalanced Unbalanced Audio Reorder Audio Player