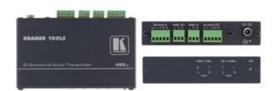

## 482xI

Balanced/Unbalanced Stereo Audio Transcoder

The 482xl is a high-performance audio transcoder for balanced and unbalanced stereo audio signals. It simultaneously converts balanced stereo signals to unbalanced stereo audio and unbalanced stereo audio signals to balanced stereo audio

## **FEATURES**

Bidirectional Format Conversion - Balanced stereo audio to unbalanced stereo audio and unbalanced stereo audio to balanced stereo audio simultaneously

Connectors - Terminal blocks (balanced & unbalanced)

## TECHNICAL SPECIFICATIONS

INPUTS: 1 unbalanced audio stereo on a 3-pin terminal block connector, 1 balanced audio

stereo on a 5-pin terminal block

OUTPUTS: 1 balanced audio stereo on a 5-pin terminal block connector, 1 unbalanced audio