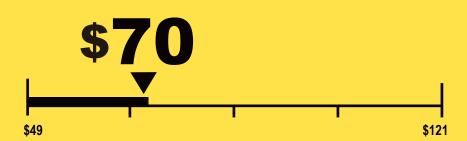

## **Estimated Yearly Energy Cost**

10.9

**Combined Energy Efficiency Ratio** 

Your cost will depend on your utility rates and use.

- Cost range based only on models of similar capacity without reverse cycle and with louvered sides.
- Estimated energy cost based on a national average electricity cost of 13 cents per kWh and a seasonal use of 8 hours a day over a 3 month period.
- For more information, visit www.ftc.gov/energy.