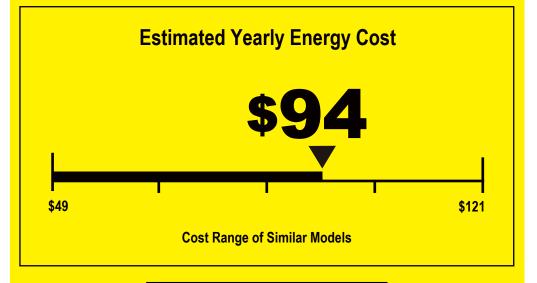

KEYSTONE
Model KSTSW10B
Capacity: 10,000 BTUs

10.4

Combined Energy Efficiency Ratio

## Your cost will depend on your utility rates and use.

- Cost range based only on models of similar capacity without reverse cycle with louvered sides.
- Estimated energy cost based on a national average electricity cost of 13 cents per kWh and a seasonal use of 8 hours a day over a 3 month period.
- For more information, visit www.ftc.gov/energy.