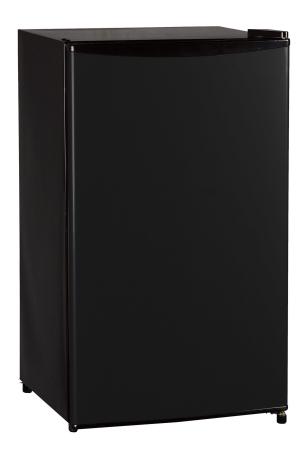

## **FEATURES:**

- Mechanical Temperature Control
- Adjustable Legs
- Reversible Door
- Tall Bottle Storage
- Beverage Can Storage
- 3 Glass Shelves
- Freezer Compartment

One Year Warranty!

|                     | Model                     |           | KSTRC331DB       | KSTRC331DW       |
|---------------------|---------------------------|-----------|------------------|------------------|
| Technical           | Capacity                  | Cu. Ft.   | 3.3              | 3.3              |
|                     | Energy Star               |           | ENERGY STAR      | Energy STAR      |
| Electrical<br>Parts | Power Supply              | V, Hz, Ph | 115V, 60Hz, 1Ph  | 115V, 60Hz, 1Ph  |
| Item                | Unit Dimension (WxDxH)    | inches    | 18.6 x 17.7 x 34 | 18.6 x 17.7 x 34 |
| Specifications      | Packing Dimension (WxDxH) | inches    | 21 x 20 x 37.5   | 21 x 20 x 37.5   |
|                     | Product/Shipping Weight   | lbs.      | 45/50            | 45/50            |
|                     | UPC                       |           | 192487248911     | 192487248904     |
| Warranty            | Parts & Labor             |           | 1 Year           | 1 Year           |
|                     |                           |           |                  |                  |