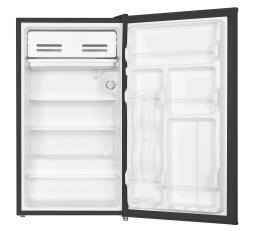

## **FEATURES:**

- Mechanical Temperature Control
- Adjustable Legs
- Reversible Door
- Tall Bottle Storage
- Beverage Can Storage
- 3 Glass Shelves
- Freezer Compartment

One Year Warranty!

|                     | Model                     |           | KSTRC331DB       | KSTRC331DW       |
|---------------------|---------------------------|-----------|------------------|------------------|
| Technical           | Capacity                  | Cu. Ft.   | 3.3              | 3.3              |
|                     | Energy Star               |           | ENERGY STAR      | Energy STAR      |
| Electrical<br>Parts | Power Supply              | V, Hz, Ph | 115V, 60Hz, 1Ph  | 115V, 60Hz, 1Ph  |
| Item                | Unit Dimension (WxDxH)    | inches    | 18.6 x 17.7 x 34 | 18.6 x 17.7 x 34 |
| Specifications      | Packing Dimension (WxDxH) | inches    | 21 x 20 x 37.5   | 21 x 20 x 37.5   |
|                     | Product/Shipping Weight   | lbs.      | 45/50            | 45/50            |
|                     | UPC                       |           | 192487248911     | 192487248904     |
| Warranty            | Parts & Labor             |           | 1 Year           | 1 Year           |
|                     |                           |           |                  |                  |