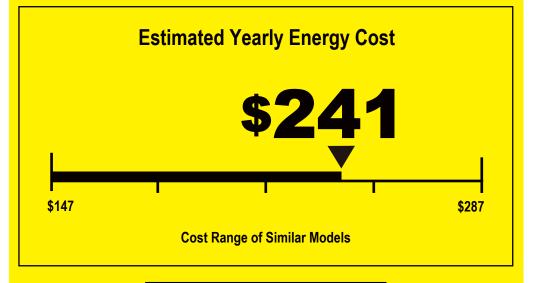

KEYSTONE
Model KSTHW25B
Capacity: 23,200 BTUs

9.4

Combined Energy Efficiency Ratio

## Your cost will depend on your utility rates and use.

- Cost range based only on models of similar capacity without reverse cycle with louvered sides.
- Estimated energy cost based on a national average electricity cost of 13 cents per kWh and a seasonal use of 8 hours a day over a 3 month period.
- For more information, visit www.ftc.gov/energy.